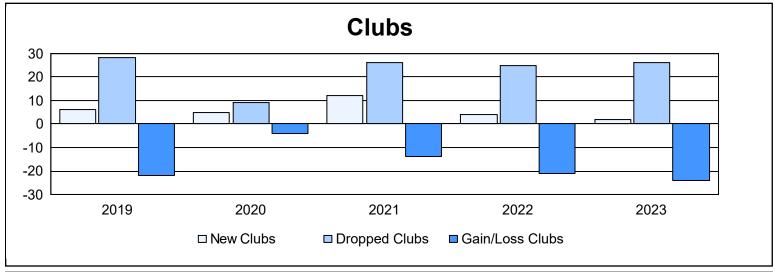

| Year      | New<br>Clubs | Dropped<br>Clubs | Gain/<br>Loss<br>Clubs | New<br>Members | Charter<br>Members | Reinstate<br>Members | Transfer<br>Members | Total<br>Member<br>Added | Total<br>Members<br>Dropped | Gain/<br>Loss<br>Members |
|-----------|--------------|------------------|------------------------|----------------|--------------------|----------------------|---------------------|--------------------------|-----------------------------|--------------------------|
| 2018-2019 | 6            | 28               | -22                    | 1,220          | 151                | 71                   | 95                  | 1,537                    | 2,201                       | -664                     |
| 2019-2020 | 5            | 9                | -4                     | 937            | 128                | 50                   | 65                  | 1,180                    | 1,673                       | -493                     |
| 2020-2021 | 12           | 26               | -14                    | 878            | 350                | 65                   | 51                  | 1,344                    | 2,078                       | -734                     |
| 2021-2022 | 4            | 25               | -21                    | 1,417          | 111                | 100                  | 80                  | 1,708                    | 2,065                       | -357                     |
| 2022-2023 | 2            | 26               | -24                    | 1,134          | 77                 | 63                   | 106                 | 1,380                    | 1,986                       | -606                     |
| Average   | 6            | 23               | -17                    | 1,117          | 163                | 70                   | 79                  | 1,430                    | 2,001                       | -571                     |